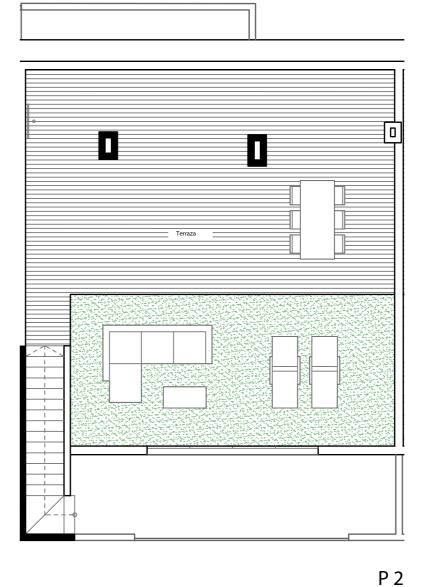

 Total House
 64.80 m²
 m²

 Total Terrace P 1
 18.25 m²
 m²

 Total Terrace P 2
 73.45 m²
 m²