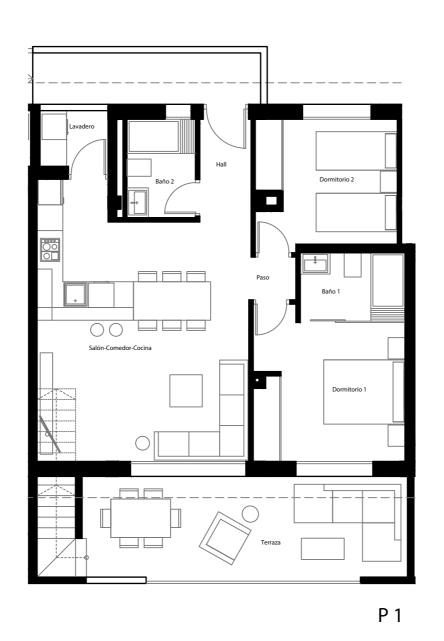

## USEFUL SURFACES

P 1

| Living-Room-Kitchen | 29.45 | m <sup>2</sup> |
|---------------------|-------|----------------|
| Bedroom 1           | 11.95 | m <sup>2</sup> |
| Bedroom 2           | 9.80  | m <sup>2</sup> |
| Bathroom 1          | 3.92  | m <sup>2</sup> |
| Bathroom 2          | 3.68  | m <sup>2</sup> |
| Corridor            | 1.05  | m <sup>2</sup> |
| Hall                | 2.88  | m <sup>2</sup> |
| Laundry Room        | 2.07  | m <sup>2</sup> |
| Total P1            | 64.80 | m²             |

 Total House
 64.80 m²
 m²

 Total Terrace P 1
 18.25 m²
 m²

 Total Terrace P 2
 73.45 m²
 m²