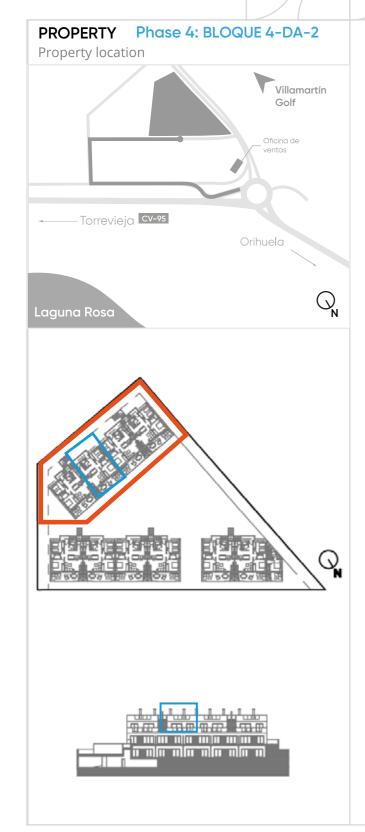

## BUILT SURFACES

|                |        | 2              |
|----------------|--------|----------------|
| House          | 77.39  | m <sup>2</sup> |
| P 1            | 77.39  | m²             |
| P 2            | -      | m <sup>2</sup> |
| Terrace P1     | 22.10  | m <sup>2</sup> |
| Terrace P 2    | 78.80  | m <sup>2</sup> |
| Total Terraces | 100.90 | m <sup>2</sup> |
| Stairs         | -      | m²             |
|                |        |                |

TOTAL 178.29 m<sup>2</sup>

## USEFUL SURFACES

P 1

| Living-Room-Kitchen | 29.45 | m <sup>2</sup> |
|---------------------|-------|----------------|
| Bedroom 1           | 11.95 | m <sup>2</sup> |
| Bedroom 2           | 9.80  | m <sup>2</sup> |
| Bathroom 1          | 3.92  | m <sup>2</sup> |
| Bathroom 2