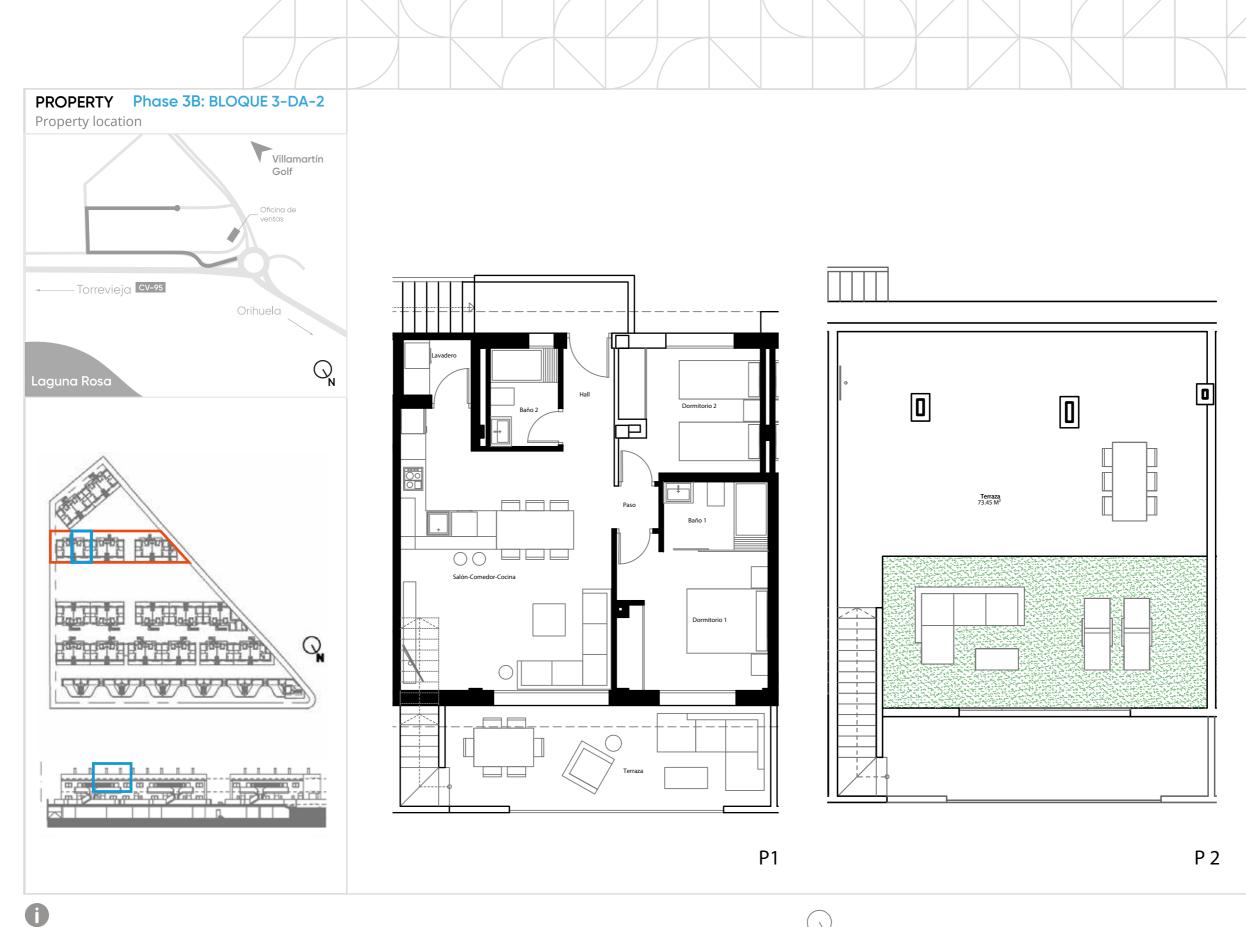

## BUILT SURFACES

| House          | 75.25  | m² |
|----------------|--------|----|
| P 1            | 75.25  | m² |
| P 2            | -      | m² |
| Terrace P 1    | 22.10  | m² |
| Terrace P 2    | 80.75  | m² |
| Total Terraces | 102.85 | m² |
| Stairs         | -      | m² |
|                |        |    |
|                |        |    |

## USEFUL SURFACES

178.10 m<sup>2</sup>

| PI                  |       |                |
|---------------------|-------|----------------|
| Living-Room-Kitchen | 29.45 | m²             |
| Bedroom 1           | 11.95 | m²             |
| Bedroom 2           | 9.80  | m²             |
| Bathroom 1          | 3.92  | m²             |
| Bathroom 2          | 3.68  | m²             |
| Corridor            | 1.05  | m²             |
| Hall                | 2.88  | m²             |
| Laundry Room        | 2.07  | m²             |
| Total P 1           | 64.80 | m²             |
|                     |       |                |
|                     |       |                |
|                     |       |                |
|                     |       |                |
|                     |       |                |
| Total House         | 64.80 | m <sup>2</sup> |
| Total Terrace P 1   | 18.60 | m²             |
| Total Terrace P 2   | 73.45 | m²             |
|                     |       |                |